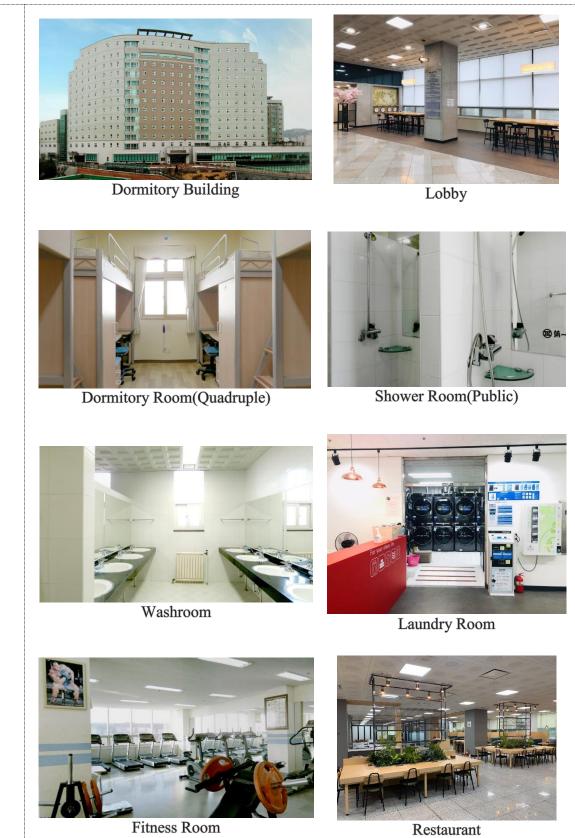

## **INFORMATION ABOUT HOUSING**

All fees and expenses should be paid in KRW though they are marked in USD for your convenience.

| 1.University             | dormitory                                                                                                                                                                                                                                                                                                                                                                                                                                                                                                                                                                                                                                                               |  |  |
|--------------------------|-------------------------------------------------------------------------------------------------------------------------------------------------------------------------------------------------------------------------------------------------------------------------------------------------------------------------------------------------------------------------------------------------------------------------------------------------------------------------------------------------------------------------------------------------------------------------------------------------------------------------------------------------------------------------|--|--|
| Туре                     | Quadruple (Four students share one room)                                                                                                                                                                                                                                                                                                                                                                                                                                                                                                                                                                                                                                |  |  |
| Information              | <ul> <li>Each student shares a room with three other students.</li> <li>Students can use the dormitory facilities such as reading rooms, gym, PC rooms, etc.</li> <li>One meal/day during weekdays (Mon~Fri) is included in the fee.</li> <li>Shower rooms and toilets are all shared by students on the same floor.</li> <li>(There is no wall or divider in the shower room but there's a curtain in the shower booth.)</li> <li>No halal food (Most Korean dishes contain meat such as pork, chicken, and beef).</li> <li>No use of water inside the toilet for Muslim students</li> </ul>                                                                           |  |  |
| Things to be<br>prepared | <ul> <li>• To check-in the dorm, students should submit <u>A copy of the Tuberculosis test</u> with an official hospital(medical) stamp.</li> <li>• After you get the certificate of admission from Inha, International Students Service Team at Inha will inform you of how to send it by email.</li> <li>• This email will be sent to you around late December (for students studying at Inha in spring semester) or late June (for students studying at Inha in fall semester). You can get around 3 weeks to take the Tuberculosis test and send it to the International Students Service team.</li> <li>*Additional inquiries : interservice@inha.ac.kr</li> </ul> |  |  |
| Cost                     | Payment can be made in cash upon arrival.<br>• Dormitory fees (As of Spring 2022): approx. USD 909 (including a meal per day)<br>*For quadruple rooms<br>Item Period Price<br>Dormitory Fee As of 2022 Spring semester Approx. USD 909<br>* A penalty of KRW 100,000 will be imposed if cancelled within 30 days of check-in.<br>* Dormitory fees will be subject to change each semester.                                                                                                                                                                                                                                                                              |  |  |

Last updated on 14 Feb 2022

Pictures

| 2.Off-Campus Housing introduced by INHA |                                                                                                                                                                                                                               |                                                                                                                                                                                                                                                                                                        |  |
|-----------------------------------------|-------------------------------------------------------------------------------------------------------------------------------------------------------------------------------------------------------------------------------|--------------------------------------------------------------------------------------------------------------------------------------------------------------------------------------------------------------------------------------------------------------------------------------------------------|--|
| Туре                                    | Studio Type Apartment, Approximately 14 m <sup>2</sup>                                                                                                                                                                        |                                                                                                                                                                                                                                                                                                        |  |
| Information                             | • Individual Kitchen, Laundry Machine, Desk & Chair, Shower Room, Air conditioner, Bed Gas Oven, Refrigerator                                                                                                                 |                                                                                                                                                                                                                                                                                                        |  |
|                                         | <ul> <li>No use of water inside the toilet for Muslim students</li> </ul>                                                                                                                                                     |                                                                                                                                                                                                                                                                                                        |  |
|                                         | <ul> <li>10 ~ 15 minutes from the back-gate of Inha University</li> </ul>                                                                                                                                                     |                                                                                                                                                                                                                                                                                                        |  |
|                                         | • Off-campus rooms will be reserved and arranged by the International Students Service<br>Team.                                                                                                                               |                                                                                                                                                                                                                                                                                                        |  |
|                                         | • Minimum Period for staying                                                                                                                                                                                                  | ng: 4 months (※ Students should pay the total rental fee at once                                                                                                                                                                                                                                       |  |
|                                         | by the payment deadline.)                                                                                                                                                                                                     |                                                                                                                                                                                                                                                                                                        |  |
|                                         | Off-campus rooms are NO                                                                                                                                                                                                       | T identical in terms of their room size, facilities, prices, etc.                                                                                                                                                                                                                                      |  |
|                                         | • Off-Campus Housing fees (as of Spring 2022)                                                                                                                                                                                 |                                                                                                                                                                                                                                                                                                        |  |
|                                         |                                                                                                                                                                                                                               |                                                                                                                                                                                                                                                                                                        |  |
|                                         | Item                                                                                                                                                                                                                          | Estimated Price                                                                                                                                                                                                                                                                                        |  |
|                                         | Item<br>Rent average<br>(including<br>maintenance costs)                                                                                                                                                                      | Estimated Price<br>Approx. USD 490 x 4 months' rent                                                                                                                                                                                                                                                    |  |
|                                         | Rent average<br>(including<br>maintenance costs)<br>※ A penalty of KRW 100,00                                                                                                                                                 | Approx. USD 490 x 4 months' rent<br>0 will be imposed if cancelled within 30 days of check-in                                                                                                                                                                                                          |  |
|                                         | Rent average<br>(including<br>maintenance costs)<br>X A penalty of KRW 100,00<br>X International Center prov                                                                                                                  | Approx. USD 490 x 4 months' rent<br>0 will be imposed if cancelled within 30 days of check-in<br>ides help for students who wish to stay in                                                                                                                                                            |  |
| Cost                                    | Rent average<br>(including<br>maintenance costs)<br>X A penalty of KRW 100,00<br>X International Center prov<br>a studio-type(1-room) acc                                                                                     | Approx. USD 490 x 4 months' rent<br>0 will be imposed if cancelled within 30 days of check-in                                                                                                                                                                                                          |  |
| Cost                                    | Rent average<br>(including<br>maintenance costs)<br>X A penalty of KRW 100,00<br>X International Center prov<br>a studio-type(1-room) acc<br>X International Center cann                                                      | Approx. USD 490 x 4 months' rent<br>0 will be imposed if cancelled within 30 days of check-in<br>ides help for students who wish to stay in<br>commodation near the school.                                                                                                                            |  |
| Cost                                    | Rent average<br>(including<br>maintenance costs)<br>X A penalty of KRW 100,00<br>X International Center prov<br>a studio-type(1-room) acc<br>X International Center cann<br>above. Students willing to                        | Approx. USD 490 x 4 months' rent<br>0 will be imposed if cancelled within 30 days of check-in<br>ides help for students who wish to stay in<br>commodation near the school.<br>not introduce off-campus housing other than the type mentioned<br>o find apartments for share need to find on their own |  |
| Cost                                    | Rent average<br>(including<br>maintenance costs)<br>X A penalty of KRW 100,00<br>X International Center prov<br>a studio-type(1-room) acc<br>X International Center cann<br>above. Students willing to<br>upon early arrival. | Approx. USD 490 x 4 months' rent<br>0 will be imposed if cancelled within 30 days of check-in<br>ides help for students who wish to stay in<br>commodation near the school.<br>not introduce off-campus housing other than the type mentioned<br>o find apartments for share need to find on their own |  |
| Cost                                    | Rent average<br>(including<br>maintenance costs)<br>X A penalty of KRW 100,00<br>X International Center prov<br>a studio-type(1-room) acc<br>X International Center cann<br>above. Students willing to<br>upon early arrival. | Approx. USD 490 x 4 months' rent<br>0 will be imposed if cancelled within 30 days of check-in<br>ides help for students who wish to stay in<br>commodation near the school.<br>not introduce off-campus housing other than the type mentioned<br>o find apartments for share need to find on their own |  |